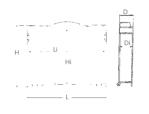

| Article | dimensions inner (LxHxD) mm<br>dimensions outer (LixHixDi) mm |
|---------|---------------------------------------------------------------|
| S 1430  | 189x158x30 mm<br>168x130x26 mm                                |
| S 1440  | 189x158x40 (25/15)mm<br>168x130x46 (23/13)mm                  |
| S 1450  | 189x158x50 mm<br>168x130x46 mm                                |
| S 1630  | 255x198x30 mm<br>234x168x26 mm                                |
| S 1650  | 255x198x50 (35/15) mm<br>234x168x46 (33/13) mm                |
| S 1670  | 255x198x70 mm<br>234x168x66 mm                                |
| S 1830  | 335x268x30 mm<br>310x230x26 mm                                |
| S 1850  | 335x268x50 (35/15) mm<br>310x230x46 (35/13) mm                |
| S 1870  | 335x268x70 mm<br>310x230x66 mm                                |