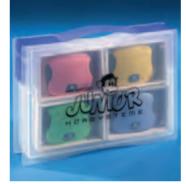

Documents, photos, catalogues - not everything can be punched, but everything must be filed.

Mailing, image folders, give-a-ways - just put them into the SALSA box and off they go by mail . . .

active times are asking for active ideas

You don't only file documents till size DIN A4 – you can store sensible small things of any kind.

Order and security for your archive.

Nicely packed in a SALSA, immediately mailed will reach securely and the addressee will be pleased.

Presentations: safely transported and well secured. We offer assistence with your individual demands, like special colours or foam inlays.

A minimal-design and a well-reasoned functionality with integral spring handle and a special locking feature. With SALSA the contents is significant . . . visible or invisible.