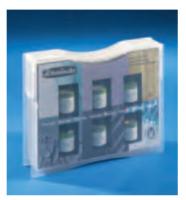

Documents, photos, catalogues - not everything can be punched, but everything must be filed.

Mailing, image folders, give-a-ways - just put them into the SALSA box and off they go by mail . . .

active times are asking for active ideas

You don't only file documents till size DIN A4 – you can store sensible small things of any kind.

Order and security for your archive.

Nicely packed in a SALSA, immediately mailed will reach securely and the addressee will be pleased.

Finally no more damaged catalogues. That way, you can be sure, that what you send will reach safely. If you want, even visible from the outside.

Some SALSA sizes are suitable to be put into the mailbox; please ask your local post office for details.