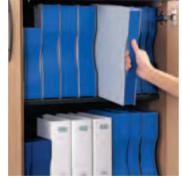

You don't only file documents till size DIN A4 – you can store sensible small things of any kind.

Order and security for your archive.

Nicely packed in a SALSA, immediately mailed will reach securely and the addressee will be pleased.