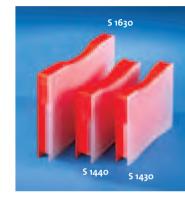

Choosing that way, your offer, your mailing or your brochure will arrive in a good condition.

Funktion Design

With 9 sizes surely we have something that will accommodate your needs; starting from DIN A6 up to DIN A4 size.

| Article | dimensions inner (LxHxD) mm<br>dimensions outer (LixHixDi) mm |
|---------|---------------------------------------------------------------|
| S 1430  | 189x158x30 mm<br>168x130x26 mm                                |
| S 1440  | 189x158x40 (25/15)mm<br>168x130x46 (23/13)mm                  |
| S 1450  | 189x158x50 mm<br>168x130x46 mm                                |
| S 1630  | 255x198x30 mm<br>234x168x26 mm                                |
| S 1650  | 255x198x50 (35/15) mm<br>234x168x46 (33/13) mm                |
| S 1670  | 255x198x70 mm<br>234x168x66 mm                                |
| S 1830  | 335x268x30 mm<br>310x230x26 mm                                |
| S 1850  | 335x268x50 (35/15) mm<br>310x230x46 (35/13) mm                |
| S 1870  | 335x268x70 mm<br>310x230x66 mm                                |