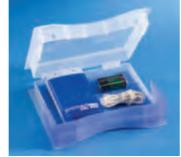

You don't only file documents till size DIN A4 – you can store sensible small things of any kind.

Order and security for your archive.

Nicely packed in a SALSA, immediately mailed will reach securely and the addressee will be pleased.

Finally no more damaged catalogues. That way, you can be sure, that what you send will reach safely. If you want, even visible from the outside.

Some SALSA sizes are suitable to be put into the mailbox; please ask your local post office for details.