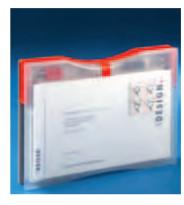

Finally no more damaged catalogues. That way, you can be sure, that what you send will reach safely. If you want, even visible from the outside.

Some SALSA sizes are suitable to be put into the mailbox; please ask your local post office for details.

Presentations: safely transported and well secured. We offer assistence with your individual demands, like special colours or foam inlays.

A minimal-design and a well-reasoned functionality with integral spring handle and a special locking feature. With SALSA the contents is significant . . . visible or invisible.