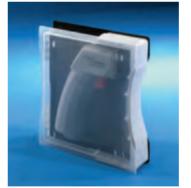

Presentations: safely transported and well secured. We offer assistence with your individual demands, like special colours or foam inlays.

A minimal-design and a well-reasoned functionality with integral spring handle and a special locking feature. With SALSA the contents is significant . . . visible or invisible.