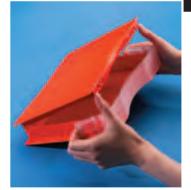

Finally no more damaged catalogues. That way, you can be sure, that what you send will reach safely. If you want, even visible from the outside.

Some SALSA sizes are suitable to be put into the mailbox; please ask your local post office for details.

Choosing that way, your offer, your mailing or your brochure will arrive in a good condition.

Funktion Design

With 9 sizes surely we have something that will accommodate your needs; starting from DIN A6 up to DIN A4 size.