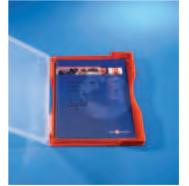

Presentations: safely transported and well secured. We offer assistence with your individual demands, like special colours or foam inlays.

A minimal-design and a well-reasoned functionality with integral spring handle and a special locking feature. With SALSA the contents is significant . . . visible or invisible.