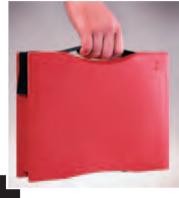

Documents, photos, catalogues - not everything can be punched, but everything must be filed.

Mailing, image folders, give-a-ways - just put them into the SALSA box and off they go by mail . . .

active times are asking for active ideas

You don't only file documents till size DIN A4 – you can store sensible small things of any kind.

Order and security for your archive.

Nicely packed in a SALSA, immediately mailed will reach securely and the addressee will be pleased.