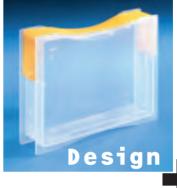

Choosing that way, your offer, your mailing or your brochure will arrive in a good condition.

Funktion Design

With 9 sizes surely we have something that will accommodate your needs; starting from DIN A6 up to DIN A4 size.

Presentations: safely transported and well secured. We offer assistence with your individual demands, like special colours or foam inlays.

A minimal-design and a well-reasoned functionality with integral spring handle and a special locking feature. With SALSA the contents is significant . . . visible or invisible.