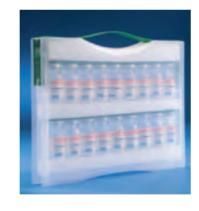

Finally no more damaged catalogues. That way, you can be sure, that what you send will reach safely. If you want, even visible from the outside.

Some SALSA sizes are suitable to be put into the mailbox; please ask your local post office for details.

Presentations: safely transported and well secured. We offer assistence with your individual demands, like special colours or foam inlays.

A minimal-design and a well-reasoned functionality with integral spring handle and a special locking feature. With SALSA the contents is significant . . . visible or invisible.