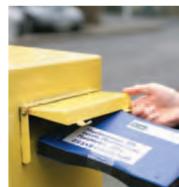

Finally no more damaged catalogues. That way, you can be sure, that what you send will reach safely. If you want, even visible from the outside.

Some SALSA sizes are suitable to be put into the mailbox; please ask your local post office for details.