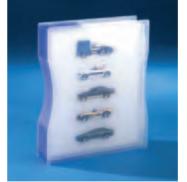

You don't only file documents till size DIN A4 – you can store sensible small things of any kind.

Order and security for your archive.

Nicely packed in a SALSA, immediately mailed will reach securely and the addressee will be pleased.

Finally no more damaged catalogues. That way, you can be sure, that what you send will reach safely. If you want, even visible from the outside.

Some SALSA sizes are suitable to be put into the mailbox; please ask your local post office for details.