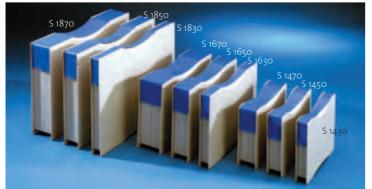

Choosing that way, your offer, your mailing or your brochure will arrive in a good condition.

Funktion Design

With 9 sizes surely we have something that will accommodate your needs; starting from DIN A6 up to DIN A4 size.

| Article | dimensions inner (LxHxD) mm<br>dimensions outer (LixHixDi) mm |
|---------|---------------------------------------------------------------|
| S 1430  | 189x158x30 mm<br>168x130x26 mm                                |
| S 1440  | 189x158x40 (25/15)mm<br>168x130x46 (23/13)mm                  |
| S 1450  | 189x158x50 mm<br>168x130x46 mm                                |
| S 1630  | 255x198x30 mm<br>234x168x26 mm                                |
| S 1650  | 255x198x50 (35/15) mm<br>234x168x46 (33/13) mm                |
| S 1670  | 255x198x70 mm<br>234x168x66 mm                                |
| S 1830  | 335x268x30 mm<br>310x230x26 mm                                |
| S 1850  | 335x268x50 (35/15) mm<br>310x230x46 (35/13) mm                |
| S 1870  | 335x268x70 mm<br>310x230x66 mm                                |