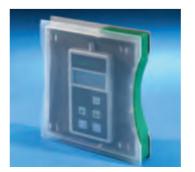

Presentations: safely transported and well secured. We offer assistence with your individual demands, like special colours or foam inlays.

A minimal-design and a well-reasoned functionality with integral spring handle and a special locking feature. With SALSA the contents is significant . . . visible or invisible.