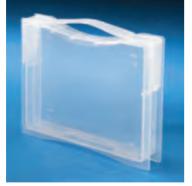

Presentations: safely transported and well secured. We offer assistence with your individual demands, like special colours or foam inlays.

A minimal-design and a well-reasoned functionality with integral spring handle and a special locking feature. With SALSA the contents is significant . . . visible or invisible.