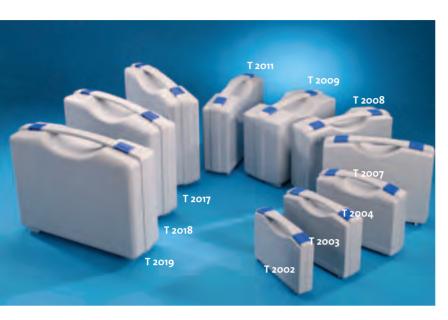

## **TEKNO**

With the plastic cases TEKNO you have a modern designed selling packaging as well as a practical publicity carrier, which offers optimum protection for high-quality and sensitive products. The cases consists from food suitable, strong and cold resistent Polypropylene, one of the environmently friendliest plastics. TEKNO is available in 13 sizes – for every use a perfect case!

▲ TEKNO cases are mostly sold in the colour combination silver-grey with blue locks.

T 2003 S T 2003 M T 2003

¬ The smaller TEKNO 2003 is now available in three different thicknesses.

| TEKN0   | dimensions (outer)<br>(W x H x D) mm | dimensions (inner)<br>(Wi x Hi x Di) mm |
|---------|--------------------------------------|-----------------------------------------|
|         |                                      |                                         |
| T 2002  | 235x185x 48                          | 228x136x 42                             |
| T 2003S | 255x210x 48                          | 244x161x 42                             |
| T 2003M | 255x210x 60(36/24)                   | 244x161x 54(33/21)                      |
| T 2003  | 255x210x 72                          | 244x161x 66                             |
| T 2004  | 275x230x 83                          | 261x175x 77                             |
| T 2007  | 340x275x 83                          | 326x222x 77                             |
| T 2008  | 340x275x123(81/42)                   | 326x222x116(78/38)                      |
| T 2009  | 340x275x162                          | 326x222x156                             |
| T 2009S | 340x275x192                          | 326x222x186                             |
| T 2011  | 395x295x106                          | 382x237x100                             |
| T 2017  | 450x360x106                          | 437x295x100                             |
| T 2018  | 450x360x123(70/53)                   | 437x295x116(66/50)                      |
| T 2019  | 450x360x140                          | 437x295x132                             |