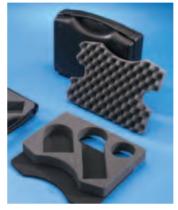

## Inlays

The case inlays are made in coordination with the weigth and function of the parts.

No rattling of parts, damages and no mess.

Just put the parts in.