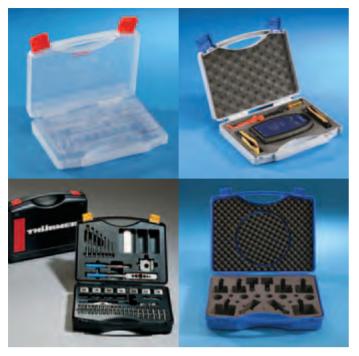

## Inlays

The case inlays are made in coordination with the weigth and function of the parts.

No rattling of parts, damages and no mess.

Just put the parts in.

## Screen Printing

Through special colours and print it is possible to create every case individually. That way, your Corporate Identity is guaranteed.

RF - Caixas de Transporte, Lda. Rua S. João do Sobrado, 1280 (ex Cifa) Fracção CA