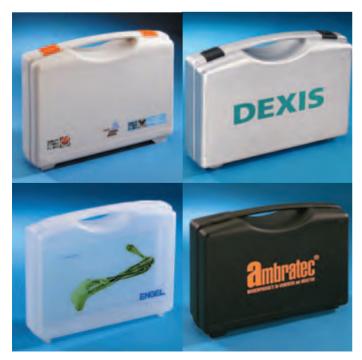

## Screen Printing

Through special colours and print it is possible to create every case individually. That way, your Corporate Identity is guaranteed.

RF - Caixas de Transporte, Lda. Rua S. João do Sobrado, 1280 (ex Cifa) Fracção CA

**standard colours:** black, red, blue, silver-grey, transparent **Locks:** black, red, blue

material: recyclable polypropylene