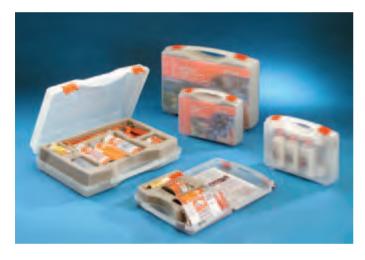

## **TEKNO**

With the plastic cases TEKNO you have a modern designed selling packaging as well as a practical publicity carrier, which offers optimum protection for high-quality and sensitive products. The cases consists from food suitable, strong and cold resistent Polypropylene, one of the environmently friendliest plastics. TEKNO is available in 13 sizes – for every use a perfect case!

▲ TEKNO cases are mostly sold in the colour combination silver-grey with blue locks.

T 2003 S T 2003 M T 2003

¬ The smaller TEKNO 2003 is now available in three different thicknesses.

| TEKN0   | dimensions (outer)<br>(W x H x D) mm | dimensions (inner)<br>(Wi x Hi x Di) mm |
|---------|--------------------------------------|-----------------------------------------|
|         |                                      |                                         |
| T 2002  | 235x185x 48                          | 228x136x 42                             |
| T 2003S | 255x210x 48                          | 244x161x 42                             |
| T 2003M | 255x210x 60(36/24)                   | 244x161x 54(33/21)                      |
| T 2003  | 255x210x 72                          | 244x161x 66                             |
| T 2004  | 275x230x 83                          | 261x175x 77                             |
| T 2007  | 340x275x 83                          | 326x222x 77                             |
| T 2008  | 340x275x123(81/42)                   | 326x222x116(78/38)                      |
| T 2009  | 340x275x162                          | 326x222x156                             |
| T 2009S | 340x275x192                          | 326x222x186                             |
| T 2011  | 395x295x106                          | 382x237x100                             |
| T 2017  | 450x360x106                          | 437x295x100                             |
| T 2018  | 450x360x123(70/53)                   | 437x295x116(66/50)                      |
| T 2019  | 450x360x140                          | 437x295x132                             |

## Inlays

The case inlays are made in coordination with the weigth and function of the parts.

No rattling of parts, damages and no mess.

Just put the parts in.